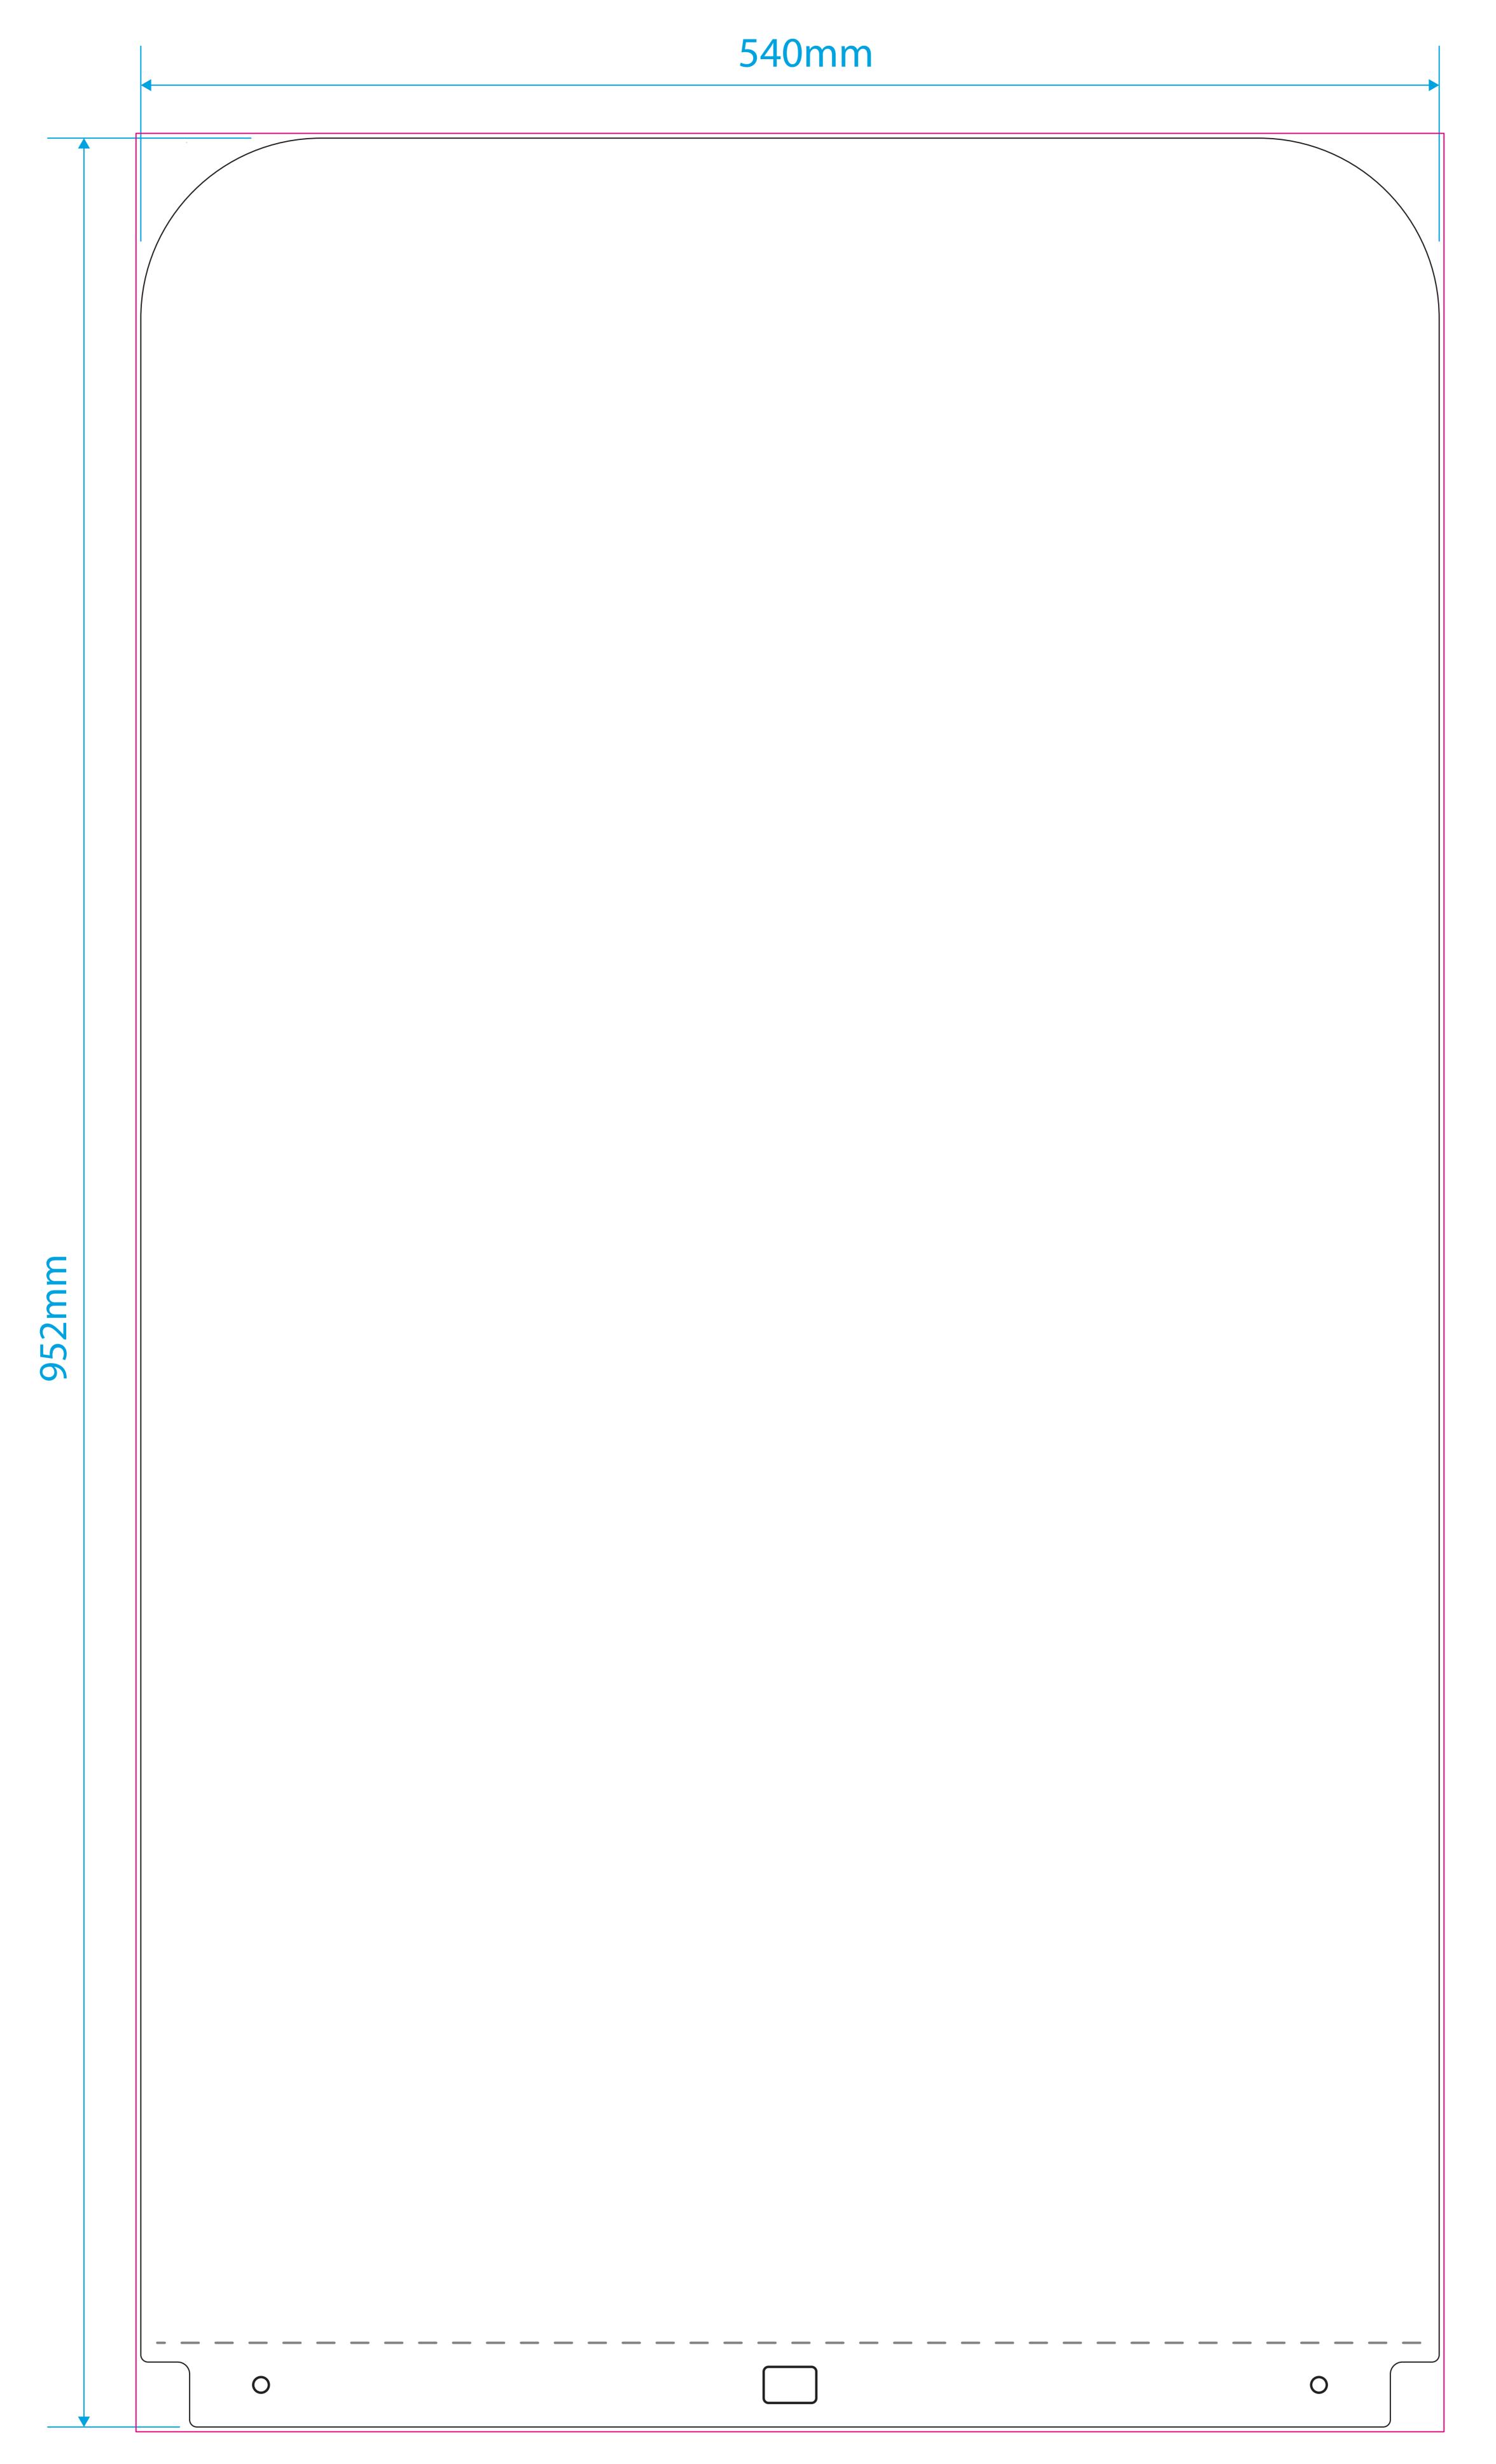

## Slimflextra Artwork Template

PLEASE NOTE: THIS AREA UNDERNEATH THE DASHED LINE IS NOT VISIBLE WHEN PANEL SLOTS INTO BASE.

Template guidelines - PLEASE READ

The Black keyline = Finished cut size of the product before assembly.

The Pink keyline = Your background must extend to this line for digital print.