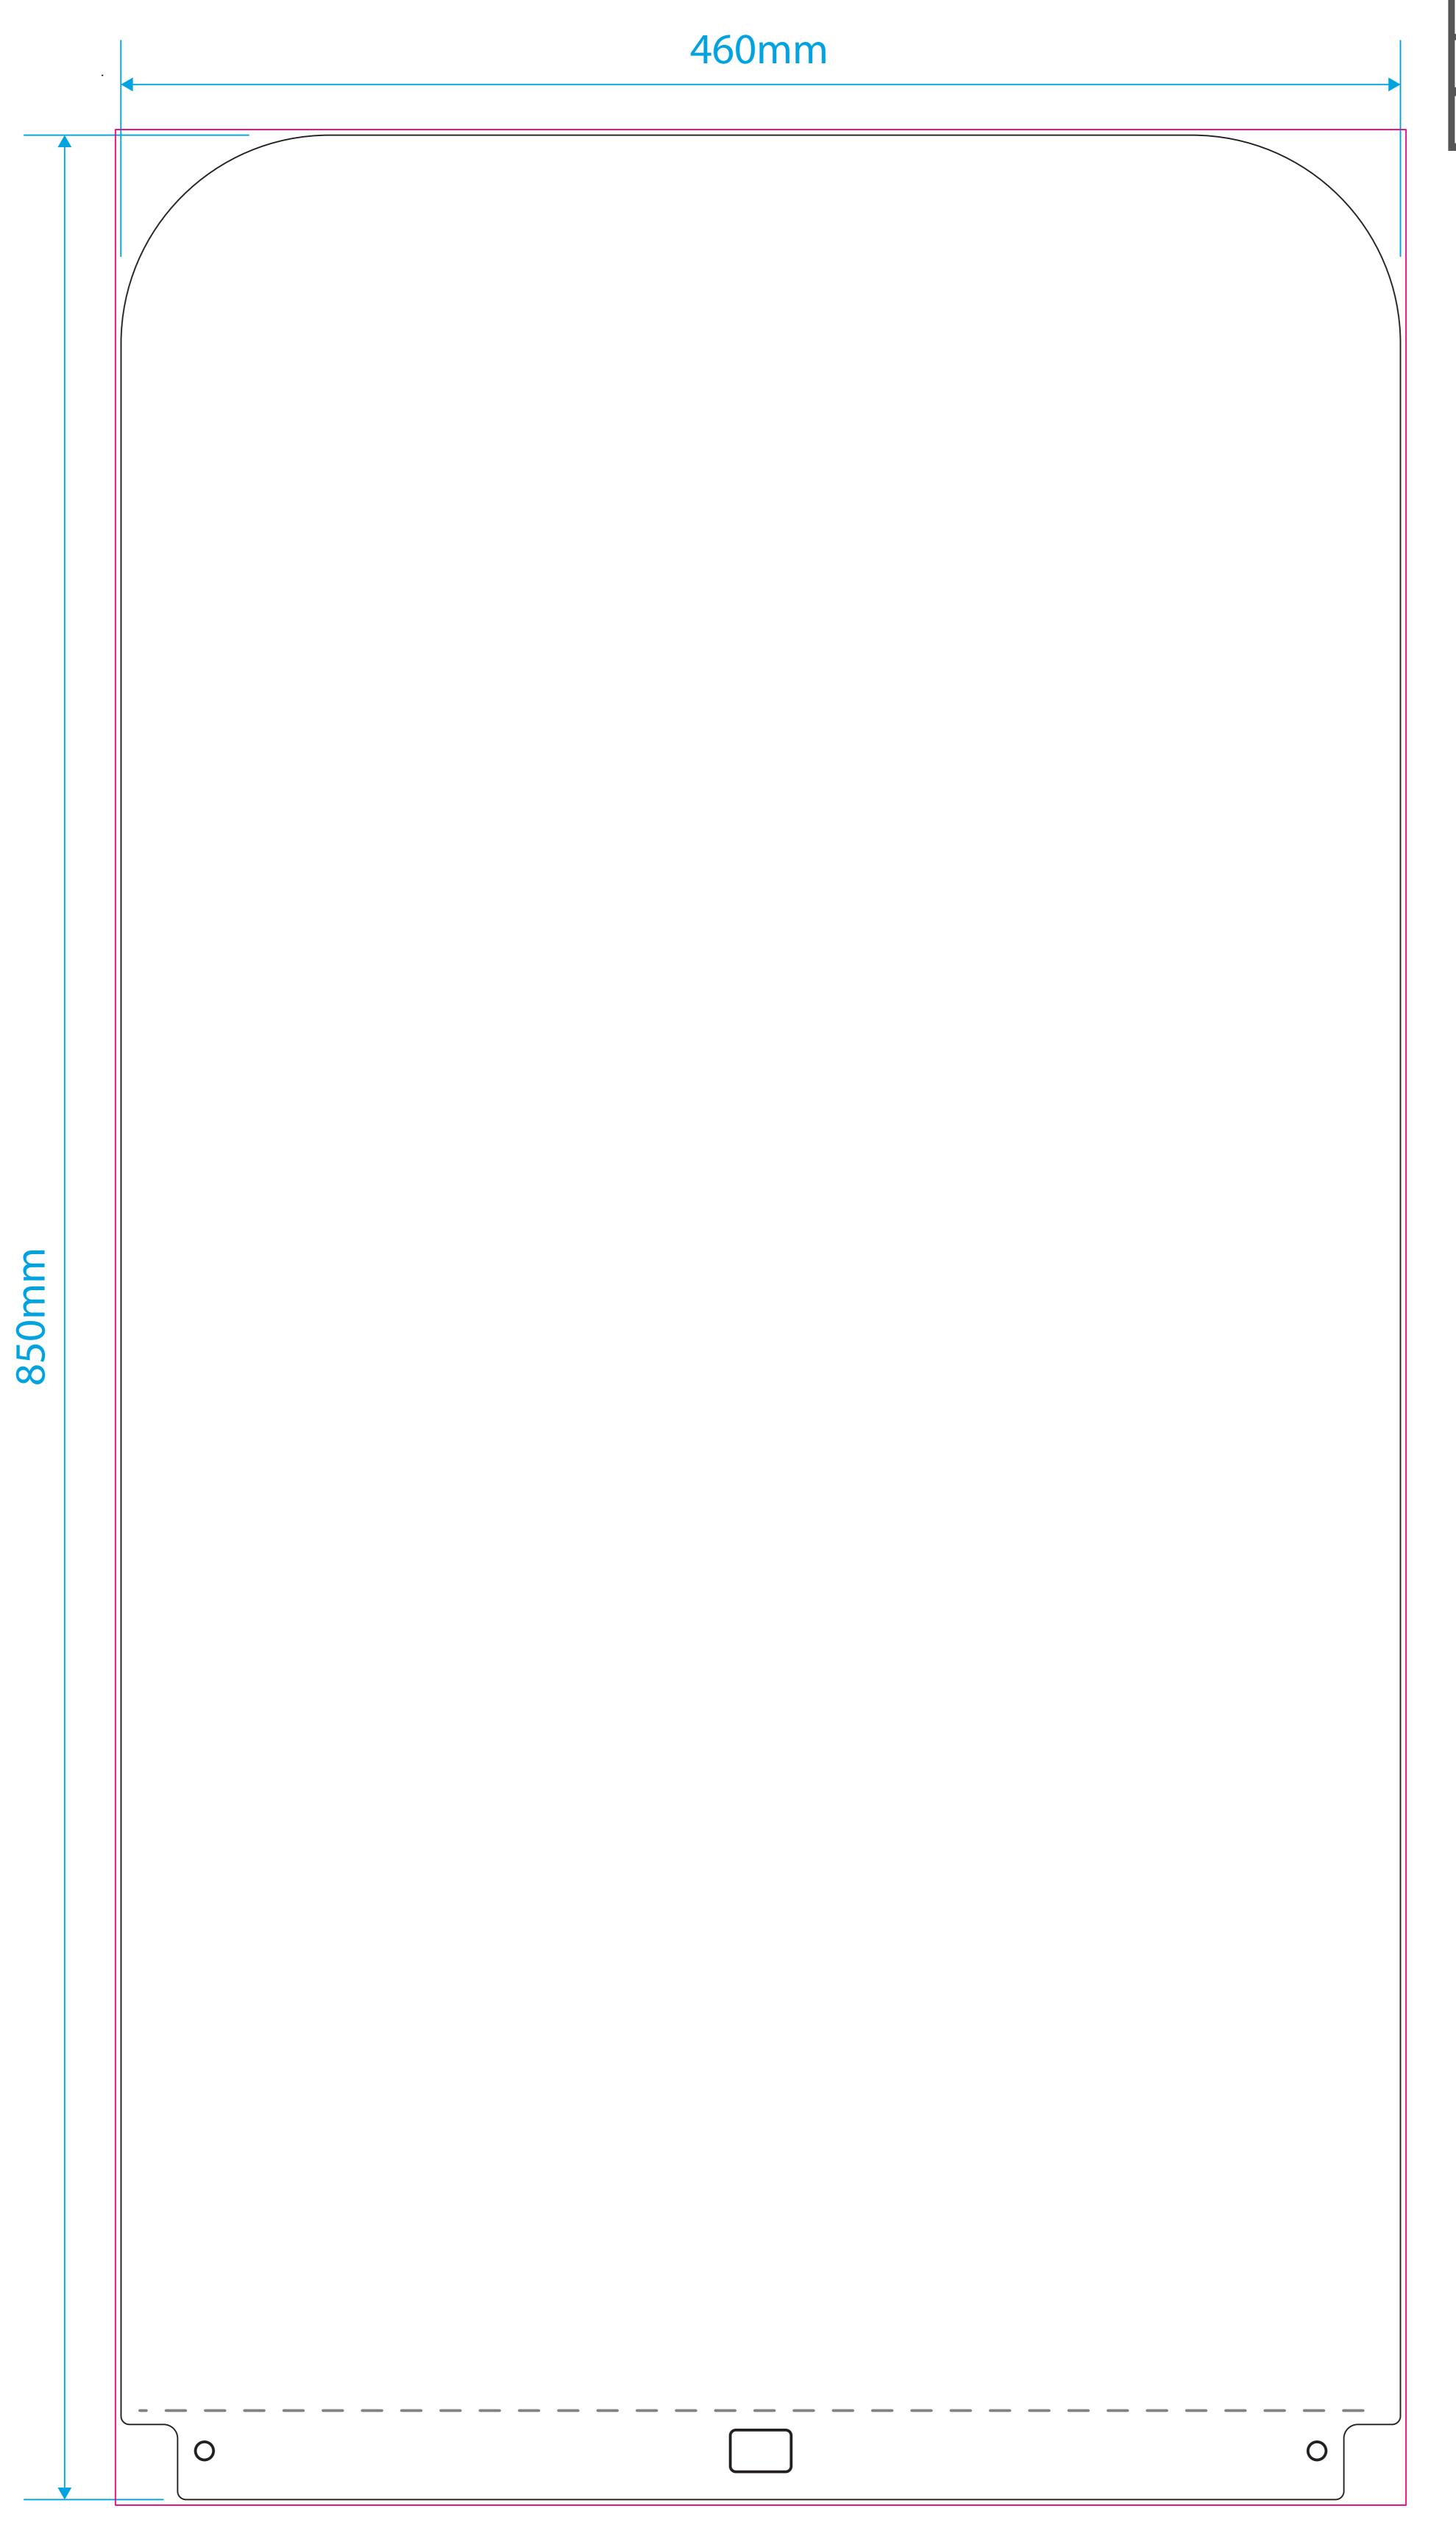

## Slimflex 2 Artwork Template

PLEASE NOTE: THIS AREA UNDERNEATH THE DASHED LINE IS NOT VISIBLE WHEN PANEL SLOTS INTO BASE.

Template guidelines - PLEASE READ

— The **Black** keyline = Finished cut size of the product before assembly.

— The Pink keyline = Your background must extend to this line for digital print.

Artwork guidelines - PLEASE READ

- Must be supplied in CMYK.
- Embed all images.
- All fonts must be converted to **outlines.**
- Resolution must be **300dpi**.
- Supply artwork as high resolution PDF or Illustrator file.
- Convert all spot colours to process CMYK for digital print.
- Set artwork at 100% scale.
- Hide all layers except ARTWORK layer