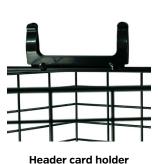

Width/Depth: 660mm

- White Finish
- Metal base with castors
- · Header card holder included
- · Manufactured in the UK
- High quality build
- · Supplied with Euro hooks.

120 x 25mm Mesh Grid

**Supplied with Euro Hooks** 

Total stand height: 1620mm

Width/Depth: 315mm

- Silver Finish
- Plastic base with castors
- Header card holder included
- Manufactured in the UK
- High quality build
- · Supplied with Euro hooks.

Header card holder