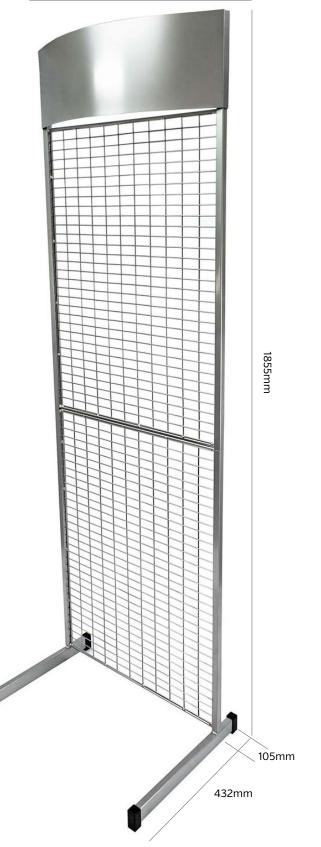

## Single Sided Stand with Header

600mm

With a beautiful curved header which attracts customers from a distance. Just add your branding! We recommend vinyl graphics for a flawless finish.

#### Mesh is not suitable for heavy duty tools.

The frame splits in to two sections. The feet and header are detachable.

#### **Stand Dimensions:**

**Height:** 1855mm **Width:** 600mm

Depth: 432mm (105mm gap to wall)

## **Header Dimensions: Height:** 200mm

Width: 645mm

#### **Mesh Display Area Size:**

Height: 1525mm Width: 559mm

**Supplied with Euro Hooks** 

Can also be supplied with wire baskets