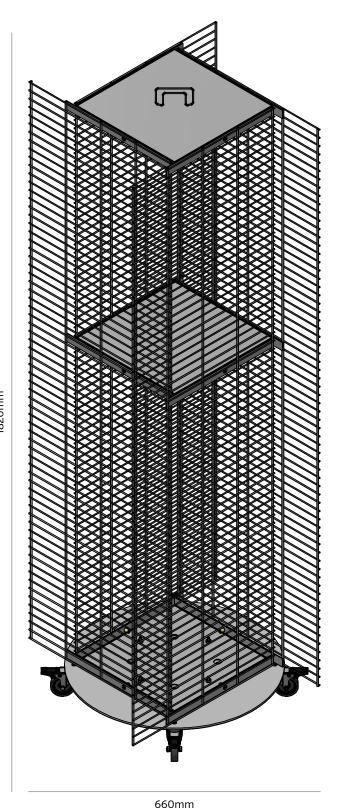

## 4 Sided Rotary Display Stand

000111111

4 sided rotary mesh panel unit with 120mm x 25mm mesh grid.

Each side has a display area of 1065mm x 505mm, giving a total display area of 1065mm x 2020mm

**Total stand height:** 1820mm

Width/Depth: 660mm

- White Finish
- Metal base with castors
- · Header card holder included
- · Manufactured in the UK
- High quality build
- · Supplied with Euro hooks.

120 x 25mm Mesh Grid

**Supplied with Euro Hooks** 

### Floor space required with 150mm Euro hooks attached (approx):

1620mr

5 sided rotary mesh panel unit with 50mm x 25mm mesh grid.

Each side has a display area of 205mm x 1065mm, giving a total display area of 1025mm x 1056mm.