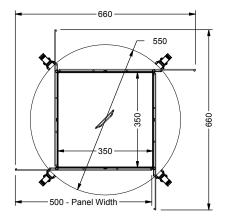

### Floor space required with 150mm Euro hooks attached (approx):

1620mr

5 sided rotary mesh panel unit with 50mm x 25mm mesh grid.

Each side has a display area of 205mm x 1065mm, giving a total display area of 1025mm x 1056mm.

## Floor space required with 150mm Euro hooks attached (approx):