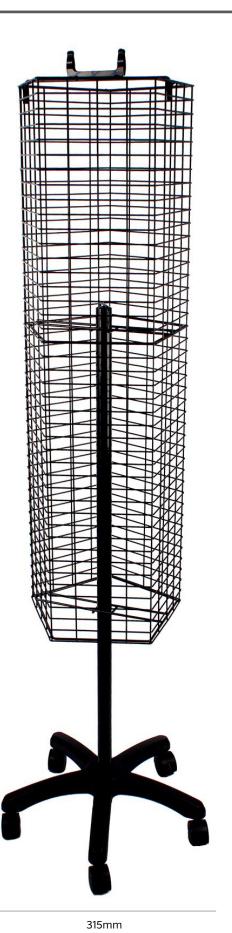

### Floor space required with 150mm Euro hooks attached (approx):

1620mr

5 sided rotary mesh panel unit with 50mm x 25mm mesh grid.

Each side has a display area of 205mm x 1065mm, giving a total display area of 1025mm x 1056mm.

Total stand height: 1620mm

Width/Depth: 315mm

- Silver Finish
- Plastic base with castors
- Header card holder included
- Manufactured in the UK
- High quality build
- · Supplied with Euro hooks.

Header card holder

50 x 25mm Mesh Grid

**Supplied with Euro Hooks** 

Floor space required with 150mm Euro hooks attached (approx):