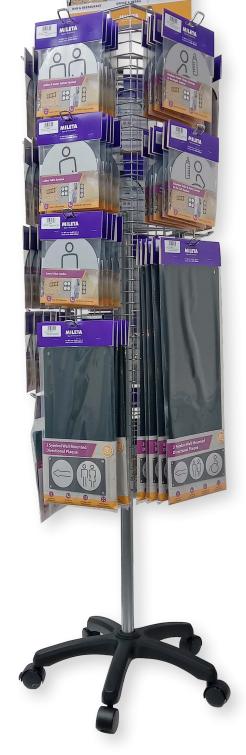

# EXTENDED CREDIT TERMS OFFER!

Sign-up to stock our latest sign range and receive this eye catching point of sale display stand, ideal for promotions in your showroom, cash & carry or trade counter. The 5-sided rotary display comes stocked with 2 full sets of Door Discs, both 2 & 3 Disc Mounting Plaques and Projecting Signs.

# 5-Sided Rotary Display Stand

- Supplied with Euro hooks for product display
- Attractive header panel that can be personalised
- Discs supplied in Matt Gold, Matt Silver or White your choice of 2 colours
- All products bagged with product inserts and header cards for display
- All products are bar coded

# **Stand Specifications**

Total height (inc. Header Panel): 1820mm Width of stand: 320mm Width of stand & feet: 590mm

(w)300mm x (h) 210mm Header Panel size: