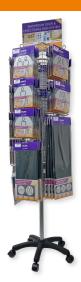

# EXTENDED CREDIT TERMS OFFER!

Sign-up to stock our latest sign range and receive this eye catching point of sale display stand, ideal for promotions in your showroom, cash & carry or trade counter. The 5-sided rotary display comes stocked with 2 full sets of Door Discs, both 2 & 3 Disc Mounting Plaques and Projecting Signs.

# 5-Sided Rotary Display Stand

- Supplied with Euro hooks for product display
- Attractive header panel that can be personalised
- Discs supplied in Matt Gold, Matt Silver or White your choice of 2 colours
- All products bagged with product inserts and header cards for display
- All products are bar coded

# **Stand Specifications**

Total height (inc. Header Panel): 1820mm Width of stand: 320mm Width of stand & feet: 590mm

(w)300mm x (h) 210mm Header Panel size: