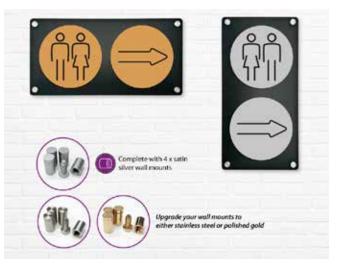

Laser etched guides for easy application of disc symbols.

Durable and long-lasting, suitable for indoor and outdoor use.

Complete with 4 satin silver wall mounts. Can be upgraded to either Polished Gold or Stainless Steel.

## Upgrade your wall mounts...

**DS074**- Polished Gold Stand-Off Wall Mounts 13mm Diameter - 19mm Long **DS075**- Stainless Steel Stand-Off Wall Mounts 13mm Diameter - 19mm Long