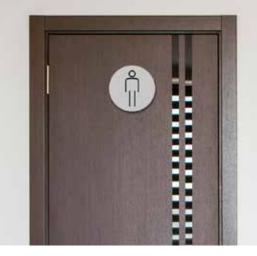

Gents Toilet Door Symbol

**DS046** - Silver **DS055** - Gold **DS064** - White

Disabled Toilet Door Symbol Right

**DS048** - Silver **DS057** - Gold **DS066** - White

Baby Change Toilet Door Symbol

**DS051** - Silver **DS060** - Gold **DS069** - White