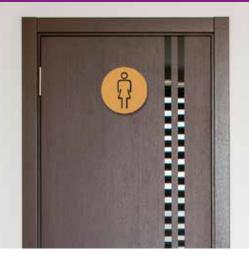

Gents Toilet Door Symbol

**DS046** - Silver **DS055** - Gold **DS064** - White

Disabled Toilet Door Symbol Right

**DS048** - Silver **DS057** - Gold **DS066** - White

Baby Change Toilet Door Symbol

**DS051** - Silver **DS060** - Gold **DS069** - White