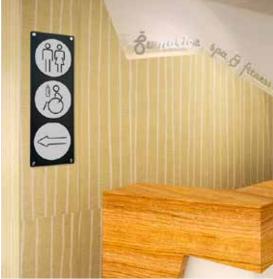

## Mounting Plaques & Projecting Sign

2 & 3 Disc plaques can be mounted in portrait or landscape format to fit your space as required.

#### 2 & 3 Disc Mounting Plaques

2 Disc Plaque Size: 360mm (L) x 180mm (H) 3 Disc Plaque Size: 529mm (L) x 180mm (H) Can be positioned landscape or portrait.

Laser cut 3mm black satin anti-reflective acrylic.