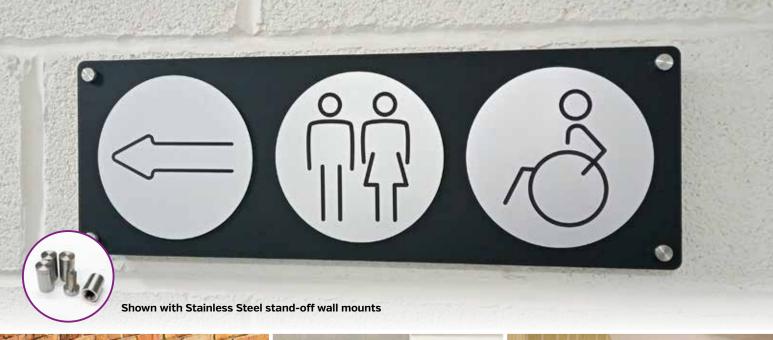

## Mounting Plaques & Projecting Sign

2 & 3 Disc plaques can be mounted in portrait or landscape format to fit your space as required.

#### 2 & 3 Disc Mounting Plaques

2 Disc Plaque Size: 360mm (L) x 180mm (H) 3 Disc Plaque Size: 529mm (L) x 180mm (H) Can be positioned landscape or portrait.

Laser cut 3mm black satin anti-reflective acrylic.

Laser etched guides for easy application of disc symbols.

Durable and long-lasting, suitable for indoor and outdoor use.

Complete with 4 satin silver wall mounts. Can be upgraded to either Polished Gold or Stainless Steel.

## Upgrade your wall mounts...

**DS074**- Polished Gold Stand-Off Wall Mounts 13mm Diameter - 19mm Long **DS075**- Stainless Steel Stand-Off Wall Mounts 13mm Diameter - 19mm Long