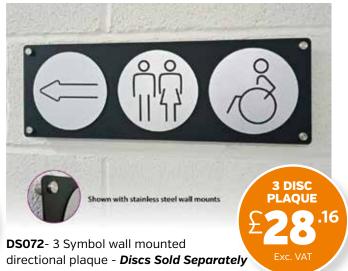

## Mounting Plaques & Projecting Sign

2 & 3 Disc plaques can be mounted in portrait or landscape format to fit your space as required.

#### 2 & 3 Disc Mounting Plaques

2 Disc Plaque Size: 360mm (L) x 180mm (H) 3 Disc Plaque Size: 529mm (L) x 180mm (H) Can be positioned landscape or portrait.

Laser cut 3mm black satin anti-reflective acrylic.

Laser etched guides for easy application of disc symbols.

Durable and long-lasting, suitable for indoor and outdoor use.

Complete with 4 satin silver wall mounts. Can be upgraded to either Polished Gold or Stainless Steel.