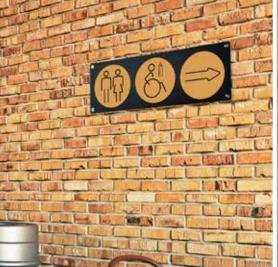

## Mounting Plaques & Projecting Sign

2 & 3 Disc plaques can be mounted in portrait or landscape format to fit your space as required.

#### 2 & 3 Disc Mounting Plaques

2 Disc Plaque Size: 360mm (L) x 180mm (H) 3 Disc Plaque Size: 529mm (L) x 180mm (H) Can be positioned landscape or portrait.

Laser cut 3mm black satin anti-reflective acrylic.

#### Available in 3 colours: Gold, Silver and White

Ladies & Gents Toilet Door Symbol

**DS044** - Silver **DS053** - Gold **DS062** - White

Ladies Toilet Door Symbol

**DS045** - Silver **DS054** - Gold **DS063** - White

Gents Toilet Door Symbol

**DS046** - Silver **DS055** - Gold **DS064** - White

Disabled Toilet Door Symbol Right

**DS048** - Silver **DS057** - Gold **DS066** - White

Baby Change Toilet Door Symbol

**DS051** - Silver **DS060** - Gold **DS069** - White

Arrow Directional
Symbol

**DS052** - Silver **DS061** - Gold **DS070** - White

Disabled Toilet Door Symbol Left

**DS047** - Silver **DS056** - Gold **DS065** - White

Disabled & Baby Change Door Symbol Left