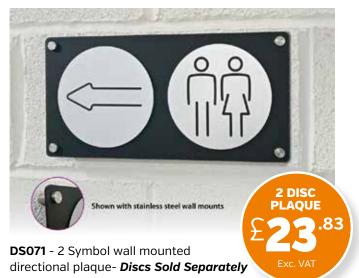

## Mounting Plaques & Projecting Sign

2 & 3 Disc plaques can be mounted in portrait or landscape format to fit your space as required.

#### 2 & 3 Disc Mounting Plaques

2 Disc Plaque Size: 360mm (L) x 180mm (H) 3 Disc Plaque Size: 529mm (L) x 180mm (H) Can be positioned landscape or portrait.

Laser cut 3mm black satin anti-reflective acrylic.

Laser etched guides for easy application of disc symbols.

Durable and long-lasting, suitable for indoor and outdoor use.

Complete with 4 satin silver wall mounts. Can be upgraded to either Polished Gold or Stainless Steel.