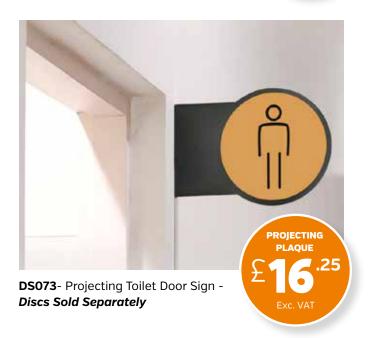

#### **Projecting Sign**

Double sided - takes 2 discs so symbols can be seen from both directions.

Size: 220mm (L) x 165mm (H) with 40mm deep return for wall fixings.