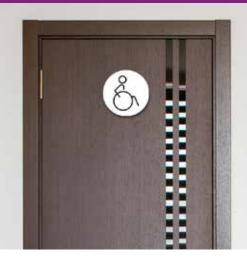

Gents Toilet Door Symbol

**DS046** - Silver **DS055** - Gold **DS064** - White

Disabled Toilet Door Symbol Right

**DS048** - Silver **DS057** - Gold **DS066** - White

Baby Change Toilet Door Symbol

**DS051** - Silver **DS060** - Gold **DS069** - White

Arrow Directional
Symbol

**DS052** - Silver **DS061** - Gold **DS070** - White

Disabled Toilet Door Symbol Left

**DS047** - Silver **DS056** - Gold **DS065** - White

Disabled & Baby Change Door Symbol Left