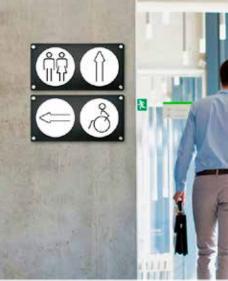

## Mounting Plaques & Projecting Sign

2 & 3 Disc plaques can be mounted in portrait or landscape format to fit your space as required.

#### 2 & 3 Disc Mounting Plaques

2 Disc Plaque Size: 360mm (L) x 180mm (H) 3 Disc Plaque Size: 529mm (L) x 180mm (H) Can be positioned landscape or portrait.

Laser cut 3mm black satin anti-reflective acrylic.