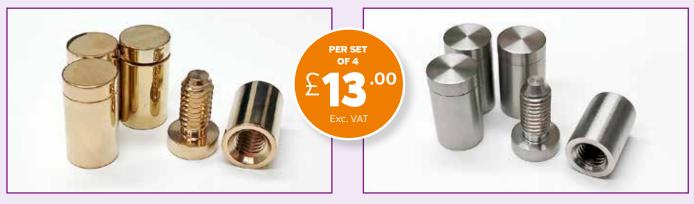

## Upgrade your wall mounts...

**DS074**- Polished Gold Stand-Off Wall Mounts 13mm Diameter - 19mm Long **DS075**- Stainless Steel Stand-Off Wall Mounts 13mm Diameter - 19mm Long