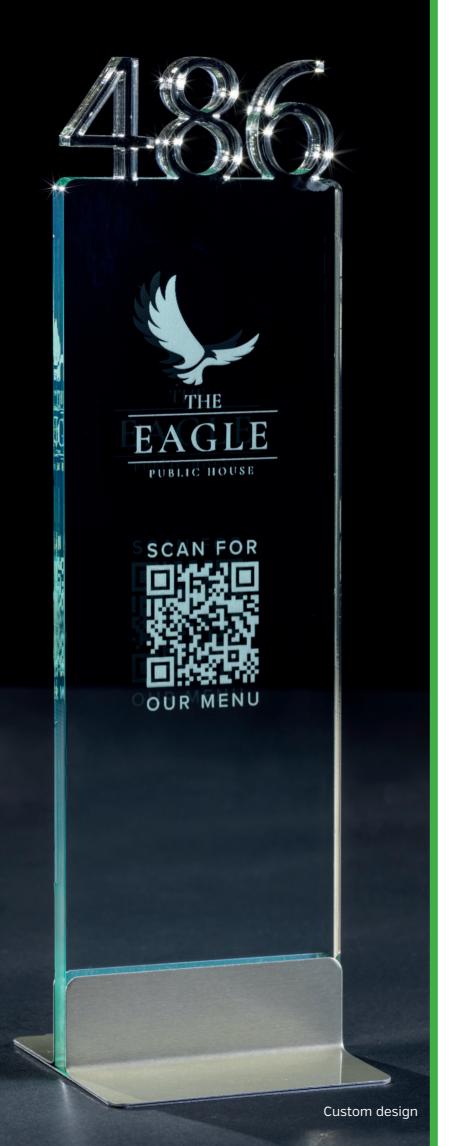

Professionally laser cut with your establishment name etched into the surface as standard, and complemented with a slimline scratch resistant champagne gold metal base (as shown in main image). Logos, brand images or QR Code (as shown in the image below featuring The Eagle) can also be etched, please contact the office for a quotation and further details.

Product Details: ER001 - ER002

Material: Laser-cut 8mm thick glass effect acrylic.

**Size:** Width 75mm x Height 250mm x Depth 8mm.

**Base:** 75mm x70mm Champagne Gold Aluminium.

Custom design with etched company logo & QR Code.