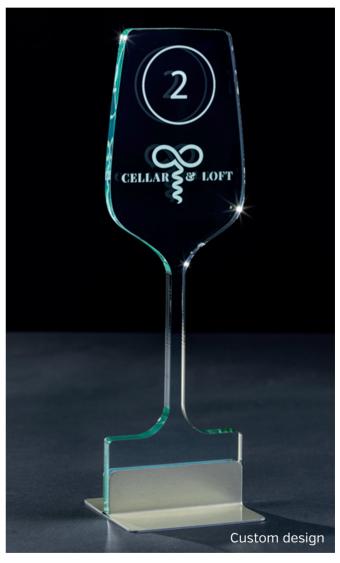

### Emerald Wine Glass Numbers

Professionally laser cut wine glass shape, with your establishment name etched into the surface as standard and complemented with a slimline scratch resistant champagne gold metal base (as shown in main image). Logos and brand images (as shown in the image below featuring Cellar & Loft) can also be etched, please contact the office for a quotation and further details.