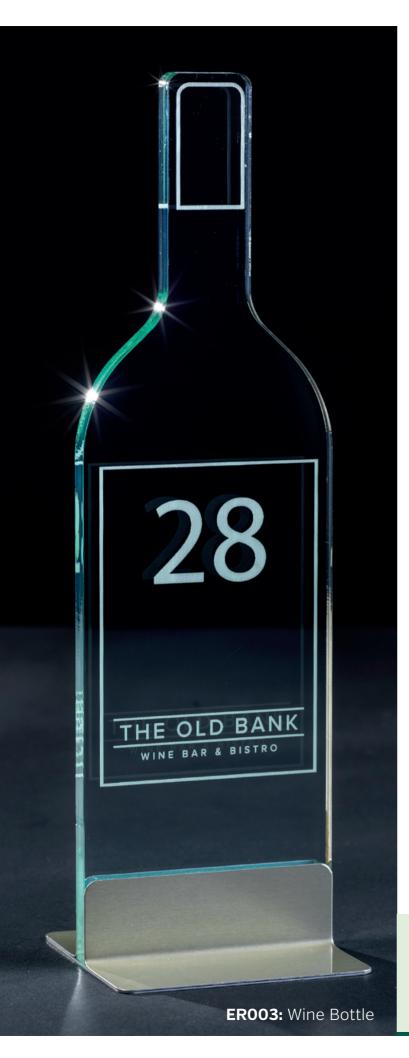

## Emerald Wine Bottle Numbers

Professionally laser cut wine bottle shape with a label featuring your establishment name etched into the surface as standard and complemented with a slimline scratch resistant champagne gold metal base (as shown in main image). Logos, brand images or QR Code (as shown in the image below featuring Cellar & Loft) can also be etched, please contact the office for a quotation and more details.

Product Details: ER003 - ER004

Material: Laser-cut 8mm thick glass effect acrylic.

**Size:** Width 75mm x Height 250mm x Depth 8mm.

**Base:** 75mm x70mm Champagne Gold Aluminium.