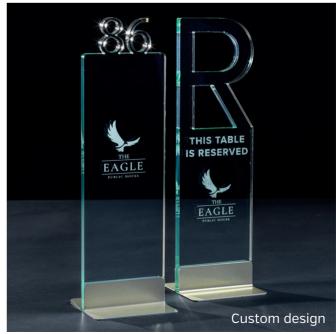

Professionally laser cut with your establishment name etched into the surface as standard, and complemented with a slimline scratch resistant champagne gold metal base (as shown in the top images). Logos, brand images or QR Code (as shown in the images featuring The Eagle) can also be etched, please contact the office for a quotation.