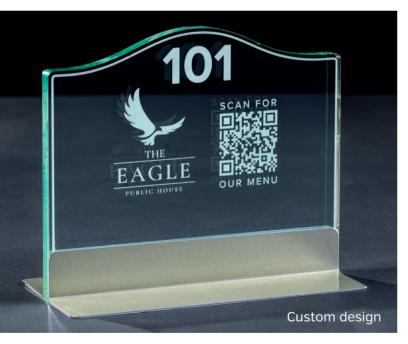

Professionally laser cut with your establishment name etched into the surface as standard, and complemented with a slimline scratch resistant champagne gold metal base (as shown in main image). Logos, brand images or QR Code (as shown in the image below featuring The Eagle) can also be etched, please contact the office for a quotation and further details.

Professionally laser cut with your establishment name etched into the surface as standard, and complemented with a slimline scratch resistant champagne gold metal base (as shown in the top images). Logos, brand images or QR Code (as shown in the images featuring The Eagle) can also be etched, please contact the office for a quotation.