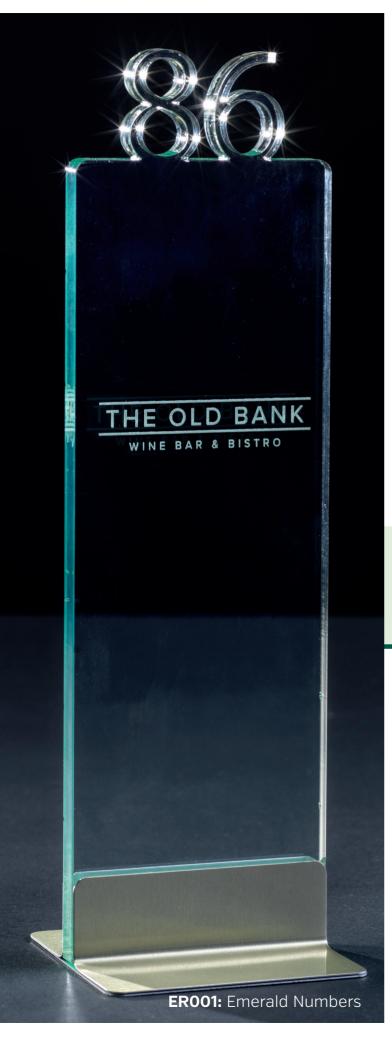

### Emerald Table Numbering

These stylish and elegant tabletop signs are perfect for adding that touch of class to your tables. With a chic emerald green tint to the acrylic, giving a premium feel, the ultra-modern contemporary design is the pinnacle in table numbering.

Product Details: ER001 - ER002

Material: Laser-cut 8mm thick glass effect acrylic.

**Size:** Width 75mm x Height 250mm x Depth 8mm.

**Base:** 75mm x70mm Champagne Gold Aluminium.

Custom design with etched company logo & QR Code.