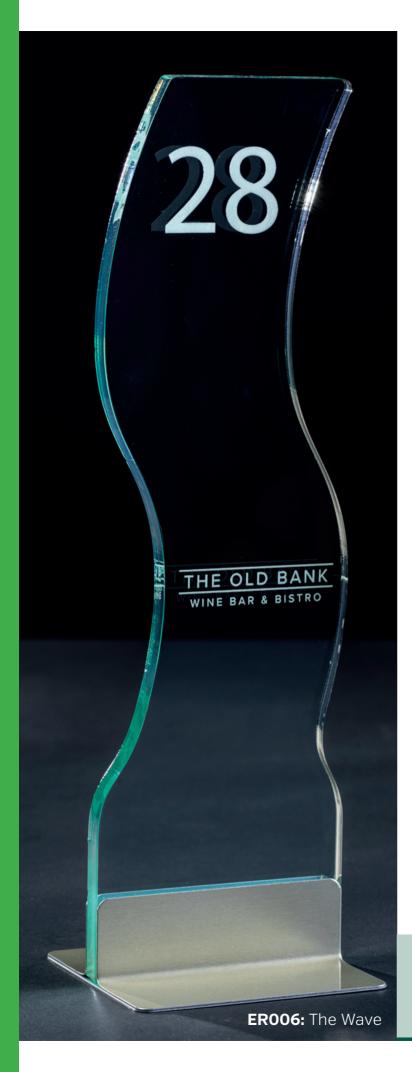

# The Wave Table Number

Professionally laser cut 'Wave' shape featuring your establishment name etched into the surface as standard, and complemented with a slimline scratch resistant champagne gold metal base (as shown in main image). Logos and brand images (as shown in the image below featuring Brew House) can also be etched, please contact the office for a quotation and more details.