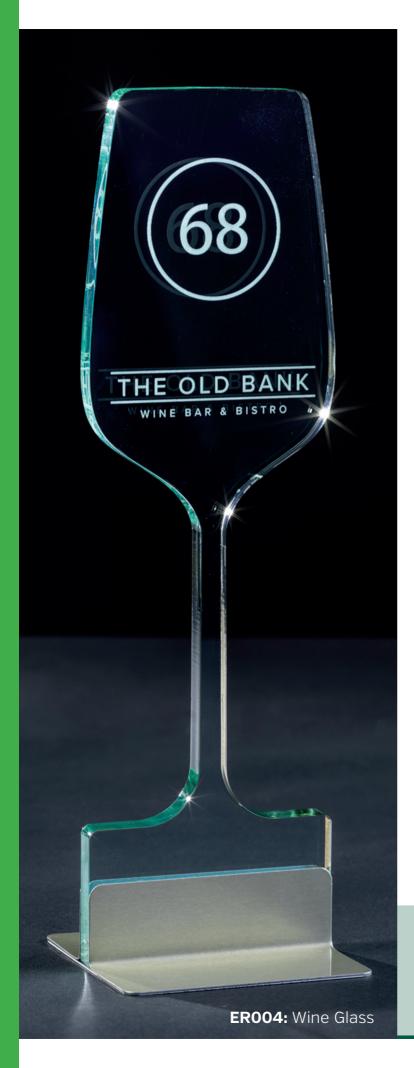

### Emerald Wine Glass Numbers

Professionally laser cut wine glass shape, with your establishment name etched into the surface as standard and complemented with a slimline scratch resistant champagne gold metal base (as shown in main image). Logos and brand images (as shown in the image below featuring Cellar & Loft) can also be etched, please contact the office for a quotation and further details.

Product Details: ER003 - ER004

Material: Laser-cut 8mm thick glass effect acrylic.

**Size:** Width 75mm x Height 250mm x Depth 8mm.

**Base:** 75mm x70mm Champagne Gold Aluminium.