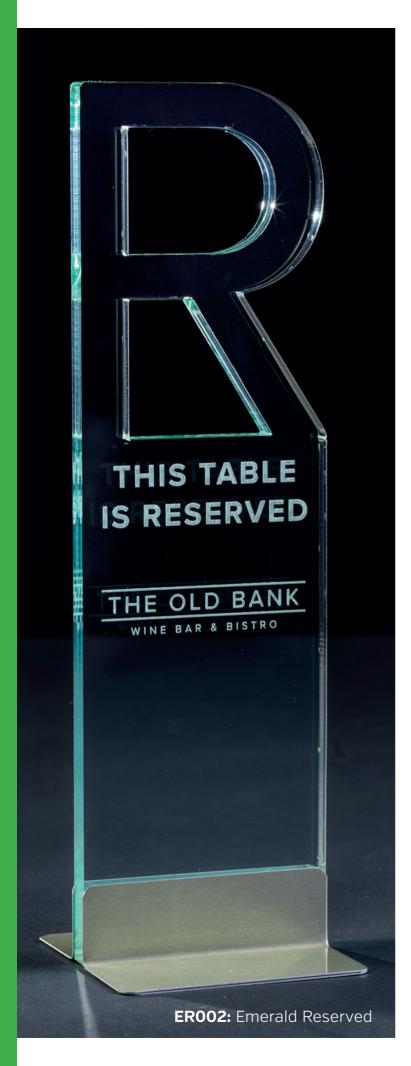

#### Emerald Table Reserved

Complement the Emerald Table Numbers with our matching Reserved table notice. Both designs come branded with your establishment name etched into the surface as standard and finished with a slimline scratch resistant champagne gold metal base, as shown in main image and the image below.

Logos, as shown in the custom design below, can also be etched, please contact the office for a quotation and further details.