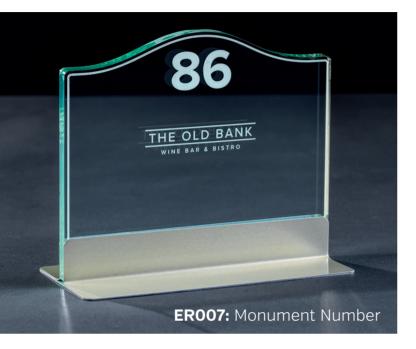

#### Monument Table Numbers

These stylish and elegant tabletop signs are perfect for adding that touch of class to your tables. With a chic emerald green tint to the acrylic, giving a premium feel, the ultra-modern contemporary design is the pinnacle in table numbering. The Monument is a real eye-catcher for the modern day restaurant.

Professionally laser cut with your establishment name etched into the surface as standard, and complemented with a slimline scratch resistant champagne gold metal base (as shown in the top images). Logos, brand images or QR Code (as shown in the images featuring The Eagle) can also be etched, please contact the office for a quotation.

Product Details: ER007 & ER008

Material: Laser-cut 8mm thick glass effect acrylic.

Size: Width 150mm x Height 125mm x Depth 8mm.

Base: 150mm x88mm Champagne Gold Aluminium.