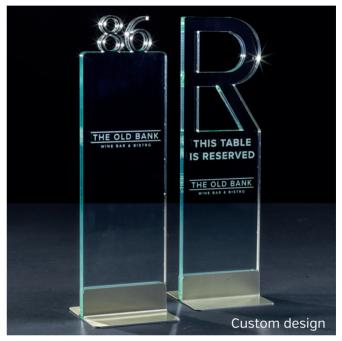

#### Monument Table Numbers

These stylish and elegant tabletop signs are perfect for adding that touch of class to your tables. With a chic emerald green tint to the acrylic, giving a premium feel, the ultra-modern contemporary design is the pinnacle in table numbering. The Monument is a real eye-catcher for the modern day restaurant.

Professionally laser cut with your establishment name etched into the surface as standard, and complemented with a slimline scratch resistant champagne gold metal base (as shown in the top images). Logos, brand images or QR Code (as shown in the images featuring The Eagle) can also be etched, please contact the office for a quotation.

Product Details: ER007 & ER008

Material: Laser-cut 8mm thick glass effect acrylic.

Size: Width 150mm x Height 125mm x Depth 8mm.

Base: 150mm x88mm Champagne Gold Aluminium.