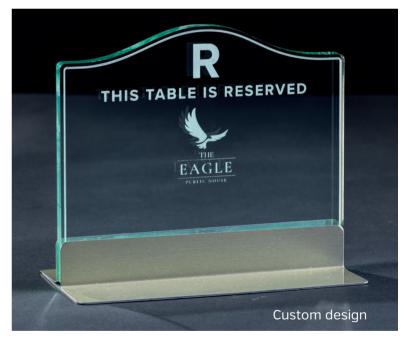

#### Emerald Table Reserved

Complement the Emerald Table Numbers with our matching Reserved table notice. Both designs come branded with your establishment name etched into the surface as standard and finished with a slimline scratch resistant champagne gold metal base, as shown in main image and the image below.

Logos, as shown in the custom design below, can also be etched, please contact the office for a quotation and further details.