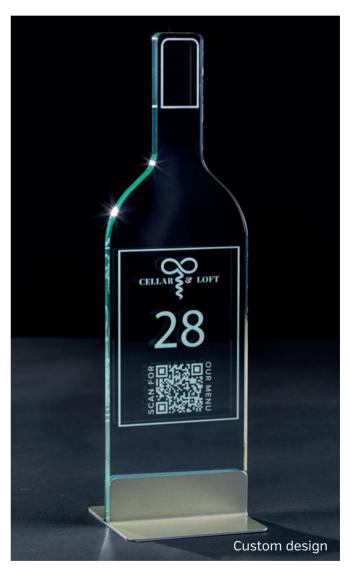

## Emerald Wine Bottle Numbers

Professionally laser cut wine bottle shape with a label featuring your establishment name etched into the surface as standard and complemented with a slimline scratch resistant champagne gold metal base (as shown in main image). Logos, brand images or QR Code (as shown in the image below featuring Cellar & Loft) can also be etched, please contact the office for a quotation and more details.