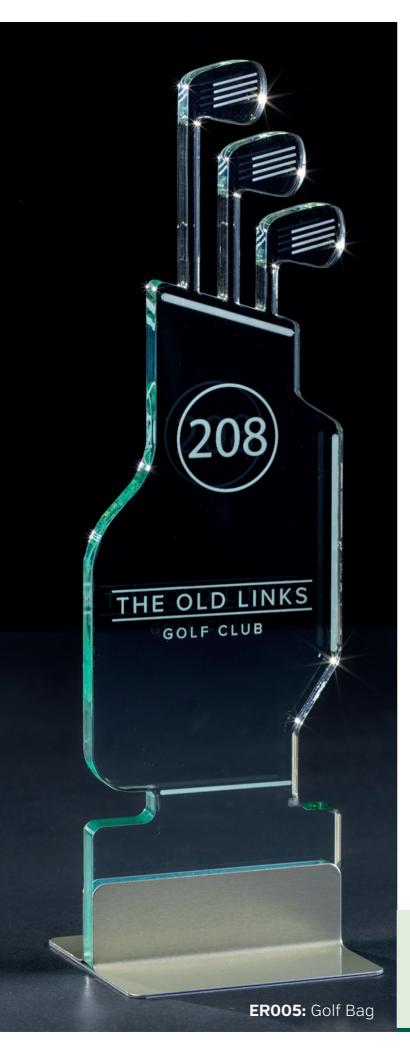

#### Emerald Golf Bag Table Number

Professionally laser cut golf bag shape featuring your golf club name etched into the surface as standard, and complemented with a slimline scratch resistant champagne gold metal base (as shown in main image). Club crests (as shown in the image below featuring Fairhaven Golf Club) can also be etched, please contact the office for a quotation and more details.

Product Details: ER005 - ER006

Material: Laser-cut 8mm thick glass effect acrylic.

**Size:** Width 75mm x Height 250mm x Depth 8mm.

**Base:** 75mm x70mm Champagne Gold Aluminium.