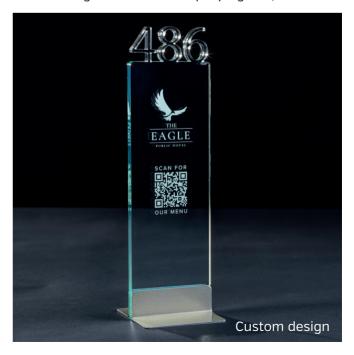

Professionally laser cut with your establishment name etched into the surface as standard, and complemented with a slimline scratch resistant champagne gold metal base (as shown in the top images). Logos, brand images or QR Code (as shown in the images featuring The Eagle) can also be etched, please contact the office for a quotation.

Product Details: ER007 & ER008

Material: Laser-cut 8mm thick glass effect acrylic.

Size: Width 150mm x Height 125mm x Depth 8mm.

Base: 150mm x88mm Champagne Gold Aluminium.