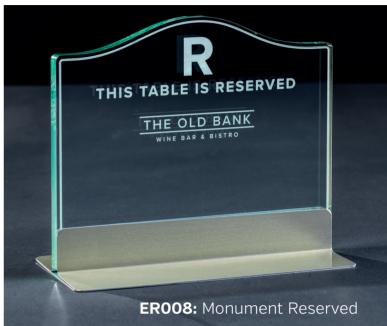

#### Monument Table Numbers

These stylish and elegant tabletop signs are perfect for adding that touch of class to your tables. With a chic emerald green tint to the acrylic, giving a premium feel, the ultra-modern contemporary design is the pinnacle in table numbering. The Monument is a real eye-catcher for the modern day restaurant.

Professionally laser cut with your establishment name etched into the surface as standard, and complemented with a slimline scratch resistant champagne gold metal base (as shown in the top images). Logos, brand images or QR Code (as shown in the images featuring The Eagle) can also be etched, please contact the office for a quotation.

Product Details: ER007 & ER008

Material: Laser-cut 8mm thick glass effect acrylic.

Size: Width 150mm x Height 125mm x Depth 8mm.

Base: 150mm x88mm Champagne Gold Aluminium.