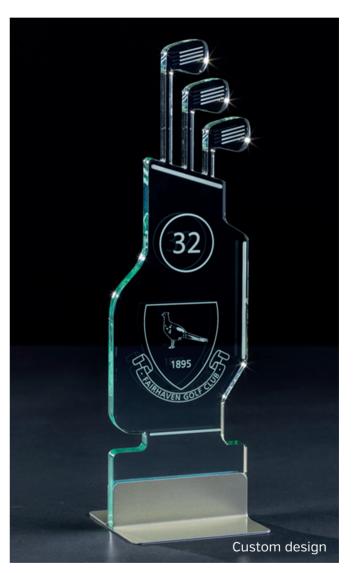

#### Emerald Golf Bag Table Number

Professionally laser cut golf bag shape featuring your golf club name etched into the surface as standard, and complemented with a slimline scratch resistant champagne gold metal base (as shown in main image). Club crests (as shown in the image below featuring Fairhaven Golf Club) can also be etched, please contact the office for a quotation and more details.