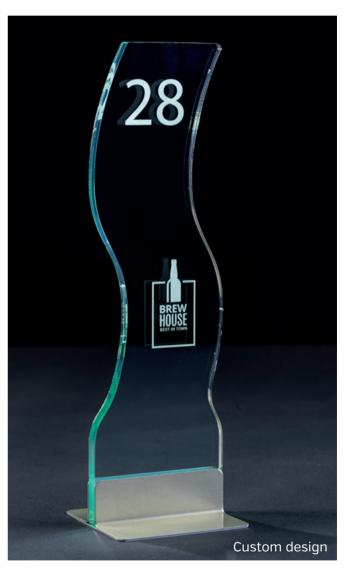

# The Wave Table Number

Professionally laser cut 'Wave' shape featuring your establishment name etched into the surface as standard, and complemented with a slimline scratch resistant champagne gold metal base (as shown in main image). Logos and brand images (as shown in the image below featuring Brew House) can also be etched, please contact the office for a quotation and more details.