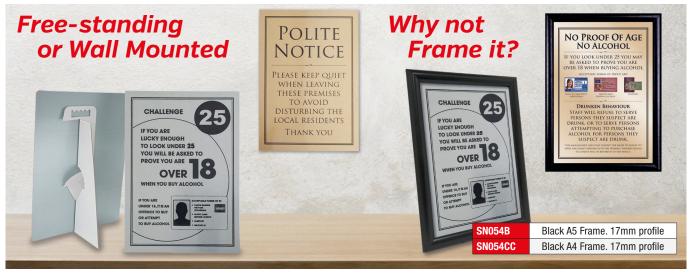

Our bar signs are printed on a 0.7mm thick aluminium with a choice of brushed gold or brushed silver finish. Each sign comes complete with strut-card for hanging or shelf display, plus self-adhesive pads for quick and easy fixing. Give your signs a professional finish with our 17mm black aluminium snap-frames, complete with wall fixings and a strut-back for free-standing bar-top or shelf display.

| BL034  | A4 Silver |
|--------|-----------|
| BL034G | A4 Gold   |

| BL022  | A4 Silver |
|--------|-----------|
| BL022G | A4 Gold   |

Frame it... for a Professional Finish!

SN054B Black A5 Frame SN054CC Black A4 Frame