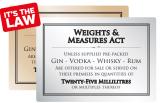

#### **Age Verification & Bar Licensing Notices**

Our range of pub licensing signs, help the licence holder or club premises certificate holder adhere to the mandatory licensing conditions required in relation to having an Age Verification policy in place regarding the sale of alcohol to the public. In accordance with The Weights & Measures Act, a sign must be displayed informing the customer of the specified quantities of Spirit Measures and Wine Measures sold on the premises.

## **Traditional Age Verification & Bar Licensing Notices**

Our traditional bar notices are printed on a black rigid 1 mm PVC Free, recyclable polypropylene material with gold text. Each sign comes complete with strut-card for hanging or shelf display, plus self-adhesive pads for quick and easy fixing. *Give your signs a professional finish with our elegant dark wood mahogany frames, which come complete with wall fixings and a strut-back for free-standing bar-top or shelf display.* 