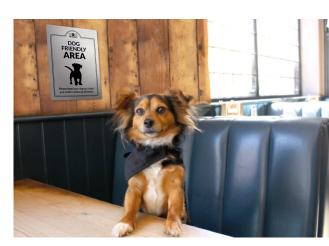

#### **Dog Friendly Pub & Bar Signs**

As the saying goes, dogs really are man's best friend and that's no exception when people decide to go for a drink or meal out, often choosing where to go depending on whether they can take their faithful pooch or not! Whether you have a dog friendly beer garden, outside eating area or a cosy seat by the fire in a country pub, our range of dog friendly signs and stickers are Ideal for helping to boost your revenue and letting your customers know if your premises, or areas of your establishment, are dog friendly. From window stickers to signs suitable for exterior or interior use, make it known that your establishment or certain areas of it are dog friendly with our range of notices.

#### Window Stickers

Let your customers know that you are a dog-friendly pub with this eye-catching window sticker. Stick on the inside of the window to be read from the outside. Size: 150mm diameter, round vinyl sticker.