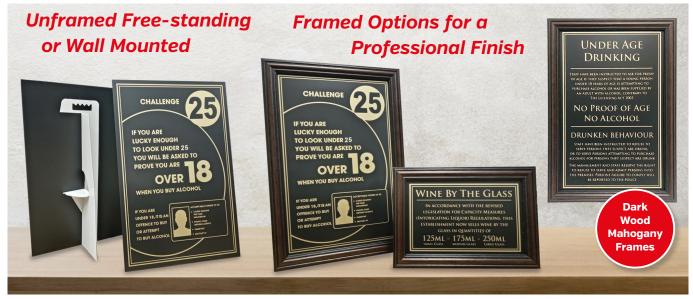

## **Traditional Age Verification & Bar Licensing Notices**

Our traditional bar notices are printed on a black rigid 1 mm PVC Free, recyclable polypropylene material with gold text. Each sign comes complete with strut-card for hanging or shelf display, plus self-adhesive pads for quick and easy fixing. *Give your signs a professional finish with our elegant dark wood mahogany frames, which come complete with wall fixings and a strut-back for free-standing bar-top or shelf display.* 

Portrait notices:  $170 \times 260 \text{mm}$ . Framed Portrait notices:  $200 \times 290 \text{mm}$ . Landscape notices:  $170 \times 110 \text{mm}$ . Framed Landscape notices:  $200 \times 140 \text{mm}$ .