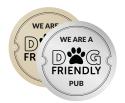

#### **Dog Friendly Pub & Bar Signs**

As the saying goes, dogs really are man's best friend and that's no exception when people decide to go for a drink or meal out, often choosing where to go depending on whether they can take their faithful pooch or not! Whether you have a dog friendly beer garden, outside eating area or a cosy seat by the fire in a country pub, our range of dog friendly signs and stickers are Ideal for helping to boost your revenue and letting your customers know if your premises, or areas of your establishment, are dog friendly. From window stickers to signs suitable for exterior or interior use, make it known that your establishment or certain areas of it are dog friendly with our range of notices.

#### Window Stickers

Let your customers know that you are a dog-friendly pub with this eye-catching window sticker. Stick on the inside of the window to be read from the outside. Size: 150mm diameter, round vinyl sticker.