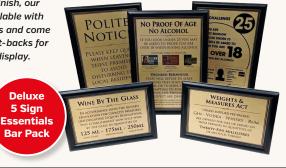

## **Our Sign Essentials Bar Pack**

WINE BY THE GLASS

| Code   | Description                                             |
|--------|---------------------------------------------------------|
| EMFSPK | Deluxe Framed Silver Sign Essentials Bar Pack (5 signs) |

POLITE

NOTICE

PLEASE KEEP QUIET WHEN LEAVING THESE PREMISES

WINE BY THE GLASS

| Code   | Description                                           |
|--------|-------------------------------------------------------|
| EMFGPK | Deluxe Framed Gold Sign Essentials Bar Pack (5 signs) |