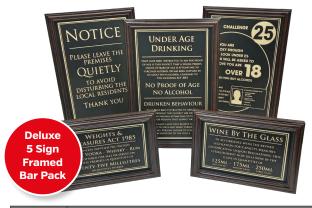

### Our Traditional Essentials Bar Licensing Sign Pack

A must have for any pub, bar, restaurant or hotel selling alcohol. The signs in this 5 sign pack conforms to the most commonly used measures in the UK. Available unframed as standard or as a deluxe framed pack for more prestigious locations.

| Code    | Description                                                    |  |
|---------|----------------------------------------------------------------|--|
| EBLPKFR | Framed Traditional Essential Bar Licensing Sign Pack (5 signs) |  |