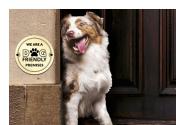

#### **Dog Friendly Pub & Bar Signs**

As the saying goes, dogs really are man's best friend and that's no exception when people decide to go for a drink or meal out, often choosing where to go depending on whether they can take their faithful pooch or not! Whether you have a dog friendly beer garden, outside eating area or a cosy seat by the fire in a country pub, our range of dog friendly signs and stickers are Ideal for helping to boost your revenue and letting your customers know if your premises, or areas of your establishment, are dog friendly. From window stickers to signs suitable for exterior or interior use, make it known that your establishment or certain areas of it are dog friendly with our range of notices.

#### Window Stickers

Let your customers know that you are a dog-friendly pub with this eye-catching window sticker. Stick on the inside of the window to be read from the outside. Size: 150mm diameter, round vinyl sticker.