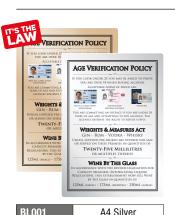

#### **Age Verification & Bar Licensing Notices**

Our range of pub licensing signs, help the licence holder or club premises certificate holder adhere to the mandatory licensing conditions required in relation to having an Age Verification policy in place regarding the sale of alcohol to the public. In accordance with The Weights & Measures Act, a sign must be displayed informing the customer of the specified quantities of Spirit Measures and Wine Measures sold on the premises.

## **Our Sign Essentials Bar Pack**

WINE BY THE GLASS

| Code   | Description                                             |
|--------|---------------------------------------------------------|
| EMFSPK | Deluxe Framed Silver Sign Essentials Bar Pack (5 signs) |