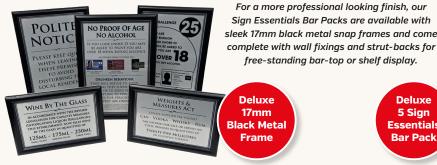

Our bar signs are printed on a 0.7mm thick aluminium with a choice of brushed gold or brushed silver finish. Each sign comes complete with strut-card for hanging or shelf display, plus self-adhesive pads for quick and easy fixing. Give your signs a professional finish with our 17mm black aluminium snap-frames, complete with wall fixings and a strut-back for free-standing bar-top or shelf display.

## **Our Sign Essentials Bar Pack**

WINE BY THE GLASS

| Code   | Description                                             |
|--------|---------------------------------------------------------|
| EMFSPK | Deluxe Framed Silver Sign Essentials Bar Pack (5 signs) |

POLITE

NOTICE

PLEASE KEEP QUIET WHEN LEAVING THESE PREMISES

WINE BY THE GLASS

| Code   | Description                                           |
|--------|-------------------------------------------------------|
| EMFGPK | Deluxe Framed Gold Sign Essentials Bar Pack (5 signs) |