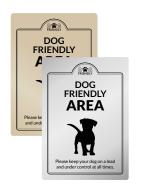

#### **Dog Friendly Pub & Bar Signs**

As the saying goes, dogs really are man's best friend and that's no exception when people decide to go for a drink or meal out, often choosing where to go depending on whether they can take their faithful pooch or not! Whether you have a dog friendly beer garden, outside eating area or a cosy seat by the fire in a country pub, our range of dog friendly signs and stickers are Ideal for helping to boost your revenue and letting your customers know if your premises, or areas of your establishment, are dog friendly. From window stickers to signs suitable for exterior or interior use, make it known that your establishment or certain areas of it are dog friendly with our range of notices.

### **Interior Dog Friendly Notices**

0.7mm Gold or Silver metal notices. Free standing or wall display. Fixings supplied.

| DG005S | A4 Silver |
|--------|-----------|
| DG005G | A4 Gold   |