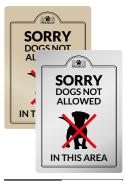

#### **Dog Friendly Pub & Bar Signs**

As the saying goes, dogs really are man's best friend and that's no exception when people decide to go for a drink or meal out, often choosing where to go depending on whether they can take their faithful pooch or not! Whether you have a dog friendly beer garden, outside eating area or a cosy seat by the fire in a country pub, our range of dog friendly signs and stickers are Ideal for helping to boost your revenue and letting your customers know if your premises, or areas of your establishment, are dog friendly. From window stickers to signs suitable for exterior or interior use, make it known that your establishment or certain areas of it are dog friendly with our range of notices.