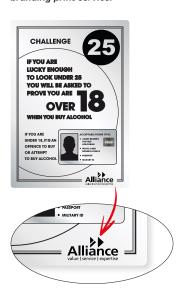

#### **Age Verification & Bar Licensing Notices**

Our range of pub licensing signs, help the licence holder or club premises certificate holder adhere to the mandatory licensing conditions required in relation to having an Age Verification policy in place regarding the sale of alcohol to the public. In accordance with The Weights & Measures Act, a sign must be displayed informing the customer of the specified quantities of Spirit Measures and Wine Measures sold on the premises.

## **Traditional Age Verification & Bar Licensing Notices**

Our traditional bar notices are printed on a black rigid 1 mm PVC Free, recyclable polypropylene material with gold text. Each sign comes complete with strut-card for hanging or shelf display, plus self-adhesive pads for quick and easy fixing. *Give your signs a professional finish with our elegant dark wood mahogany frames, which come complete with wall fixings and a strut-back for free-standing bar-top or shelf display.* 