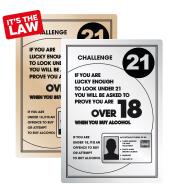

#### **Age Verification & Bar Licensing Notices**

Our range of pub licensing signs, help the licence holder or club premises certificate holder adhere to the mandatory licensing conditions required in relation to having an Age Verification policy in place regarding the sale of alcohol to the public. In accordance with The Weights & Measures Act, a sign must be displayed informing the customer of the specified quantities of Spirit Measures and Wine Measures sold on the premises.