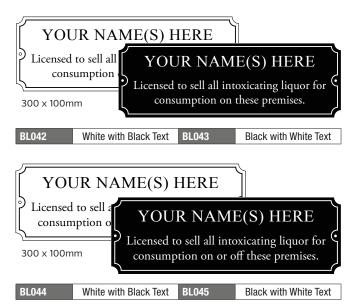

#### **Licensee Name Plates**

Personalised with the licensee's name, ideal for placing above the entrance to your premises. Exterior Grade 1.6mm Engraving Laminate