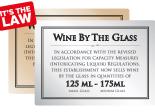

#### **Age Verification & Bar Licensing Notices**

Our range of pub licensing signs, help the licence holder or club premises certificate holder adhere to the mandatory licensing conditions required in relation to having an Age Verification policy in place regarding the sale of alcohol to the public. In accordance with The Weights & Measures Act, a sign must be displayed informing the customer of the specified quantities of Spirit Measures and Wine Measures sold on the premises.

## **Our Sign Essentials Bar Pack**

WINE BY THE GLASS

| Code   | Description                                             |
|--------|---------------------------------------------------------|
| EMFSPK | Deluxe Framed Silver Sign Essentials Bar Pack (5 signs) |