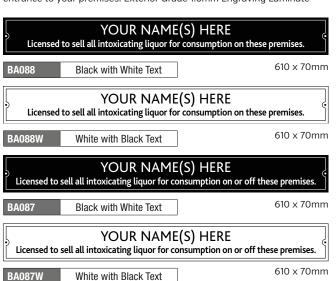

## **Traditional Age Verification & Bar Licensing Notices**

Our traditional bar notices are printed on a black rigid 1 mm PVC Free, recyclable polypropylene material with gold text. Each sign comes complete with strut-card for hanging or shelf display, plus self-adhesive pads for quick and easy fixing. *Give your signs a professional finish with our elegant dark wood mahogany frames, which come complete with wall fixings and a strut-back for free-standing bar-top or shelf display.* 

Portrait notices:  $170 \times 260 \text{mm}$ . Framed Portrait notices:  $200 \times 290 \text{mm}$ . Landscape notices:  $170 \times 110 \text{mm}$ . Framed Landscape notices:  $200 \times 140 \text{mm}$ .