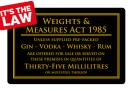

#### **Age Verification & Bar Licensing Notices**

Our range of pub licensing signs, help the licence holder or club premises certificate holder adhere to the mandatory licensing conditions required in relation to having an Age Verification policy in place regarding the sale of alcohol to the public. In accordance with The Weights & Measures Act, a sign must be displayed informing the customer of the specified quantities of Spirit Measures and Wine Measures sold on the premises.

### Our Traditional Essentials Bar Licensing Sign Pack

A must have for any pub, bar, restaurant or hotel selling alcohol. The signs in this 5 sign pack conforms to the most commonly used measures in the UK. Available unframed as standard or as a deluxe framed pack for more prestigious locations.